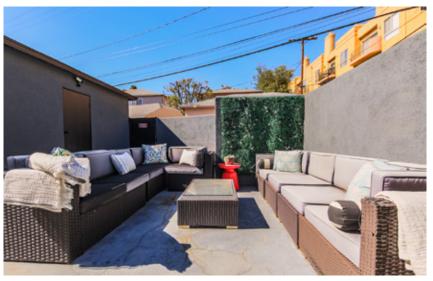

Each unit features its own private yard or patio, creating a warm and inviting atmosphere that feels like home. The attached garages provide secure parking but also present an incredible opportunity, with the potential to convert them into ADUs for substantial value add. Delivered with two vacant units, the next owner has the flexibility to set market rents or move in and experience firsthand the uniqueness of this remarkable property. Triplexes with this level of care and character are almost impossible to find, making 3815 W Heffron truly rare.

#### **INVESTMENT HIGHLIGHTS**

- Rare opportunity to own one of the nicest triplexes in Burbank
- Current 4.24% cap rate with significant upside potential—pro forma cap rate of 4.78%!
- Two VACANT units at close! Perfect for an owner occupier or to set market rents!
- NO LOCAL RENT CONTROL!
- Each unit includes its own private yard/patio, offering privacy and a peaceful retreat for tenants.
- Incredible value-add opportunity with garages that can be potentially converted into ADUs, adding substantial rental income.
- Exceptional location! Minutes from Disney, Warner Bros., NBC, and Universal Studios.
- All units have private laundry rooms
- Highly desirable Burbank neighborhood, bordering Toluca Lake, with easy access to local favorites like Jinya Ramen, Don Cuco, and Gindi Thai.
- Close proximity to Whole Foods, Magnolia Park's boutique shops, and a wide variety of dining and entertainment options.
- Stunning craftsmanship and attention to detail throughout the property, including a beautiful handcrafted ceramic walkway.