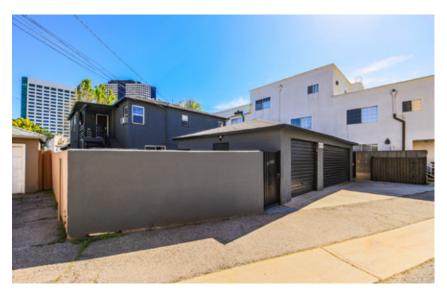

Each unit features its own private yard or patio, creating a warm and inviting atmosphere that feels like home. The attached garages provide secure parking but also present an incredible opportunity, with the potential to convert them into ADUs for substantial value add. Delivered with two vacant units, the next owner has the flexibility to set market rents or move in and experience firsthand the uniqueness of this remarkable property. Triplexes with this level of care and character are almost impossible to find, making 3815 W Heffron truly rare.

Parking: Three Garage Spaces

#### **INVESTMENT HIGHLIGHTS**

- Rare opportunity to own one of the nicest triplexes in Burbank
- Current 4.24% cap rate with significant upside potential—pro forma cap rate of 4.78%!
- Two VACANT units at close! Perfect for an owner occupier or to set market rents!
- NO LOCAL RENT CONTROL!
- Each unit includes its own private yard/patio, offering privacy and a peaceful retreat for tenants.
- Incredible value-add opportunity with garages that can be potentially converted into ADUs, adding substantial rental income.
- Exceptional location! Minutes from Disney, Warner Bros., NBC, and Universal Studios.
- All units have private laundry rooms
- Highly desirable Burbank neighborhood, bordering Toluca Lake, with easy access to local favorites like Jinya Ramen, Don Cuco, and Gindi Thai.
- Close proximity to Whole Foods, Magnolia Park's boutique shops, and a wide variety of dining and entertainment options.
- Stunning craftsmanship and attention to detail throughout the property, including a beautiful handcrafted ceramic walkway.