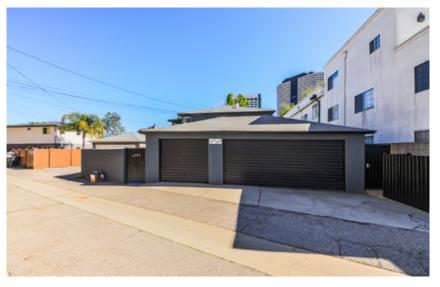

Each unit features its own private yard or patio, creating a warm and inviting atmosphere that feels like home. The attached garages provide secure parking but also present an incredible opportunity, with the potential to convert them into ADUs for substantial value add. Delivered with two vacant units, the next owner has the flexibility to set market rents or move in and experience firsthand the uniqueness of this remarkable property. Triplexes with this level of care and character are almost impossible to find, making 3815 W Heffron truly rare.

Parking: Three Garage Spaces

#### **INVESTMENT HIGHLIGHTS**

- Rare opportunity to own one of the nicest triplexes in Burbank
- Current 4.24% cap rate with significant upside potential—pro forma cap rate of 4.78%!
- Two VACANT units at close! Perfect for an owner occupier or to set market rents!
- NO LOCAL RENT CONTROL!
- Each unit includes its own private yard/patio, offering privacy and a peaceful retreat for tenants.
- Incredible value-add opportunity with garages that can be potentially converted into ADUs, adding substantial rental income.
- Exceptional location! Minutes from Disney, Warner Bros., NBC, and Universal Studios.
- All units have private laundry rooms
- Highly desirable Burbank neighborhood, bordering Toluca Lake, with easy access to local favorites like Jinya Ramen, Don Cuco, and Gindi Thai.
- Close proximity to Whole Foods, Magnolia Park's boutique shops, and a wide variety of dining and entertainment options.
- Stunning craftsmanship and attention to detail throughout the property, including a beautiful handcrafted ceramic walkway.