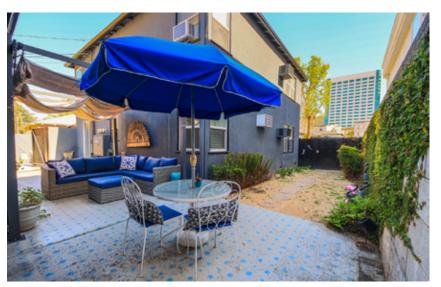

Each unit features its own private yard or patio, creating a warm and inviting atmosphere that feels like home. The attached garages provide secure parking but also present an incredible opportunity, with the potential to convert them into ADUs for substantial value add. Delivered with two vacant units, the next owner has the flexibility to set market rents or move in and experience firsthand the uniqueness of this remarkable property. Triplexes with this level of care and character are almost impossible to find, making 3815 W Heffron truly rare.

#### **INVESTMENT HIGHLIGHTS**

- Rare opportunity to own one of the nicest triplexes in Burbank
- Current 4.24% cap rate with significant upside potential—pro forma cap rate of 4.78%!
- Two VACANT units at close! Perfect for an owner occupier or to set market rents!
- NO LOCAL RENT CONTROL!
- Each unit includes its own private yard/patio, offering privacy and a peaceful retreat for tenants.
- Incredible value-add opportunity with garages that can be potentially converted into ADUs, adding substantial rental income.
- Exceptional location! Minutes from Disney, Warner Bros., NBC, and Universal Studios.
- All units have private laundry rooms
- Highly desirable Burbank neighborhood, bordering Toluca Lake, with easy access to local favorites like Jinya Ramen, Don Cuco, and Gindi Thai.
- Close proximity to Whole Foods, Magnolia Park's boutique shops, and a wide variety of dining and entertainment options.
- Stunning craftsmanship and attention to detail throughout the property, including a beautiful handcrafted ceramic walkway.