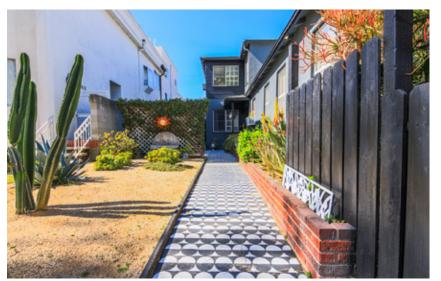

#### **OFFERING SUMMARY**

The 2-4 Unit Specialists are pleased to present 3815 W Heffron, one of the most stunning and emotionally captivating triplexes in all of Burbank. It is incredibly rare to find any multi-family property with this level of beauty, charm, and pride of ownership. The moment you walk through, you will feel an immediate connection—you will want to own it. Every inch of this triplex has been lovingly maintained, from the handcrafted ceramic walkway to the pristine interiors and private outdoor spaces. With a current cap rate of 4.24% and a pro forma cap rate of 4.78%, this property possesses huge upside potential. 3815 W Heffron truly stands out among all other properties in Burbank and is a must see.

#### **INVESTMENT HIGHLIGHTS**

- Rare opportunity to own one of the nicest triplexes in Burbank
- Current 4.24% cap rate with significant upside potential—pro forma cap rate of 4.78%!
- Two VACANT units at close! Perfect for an owner occupier or to set market rents!
- NO LOCAL RENT CONTROL!
- Each unit includes its own private yard/patio, offering privacy and a peaceful retreat for tenants.
- Incredible value-add opportunity with garages that can be potentially converted into ADUs, adding substantial rental income.
- Exceptional location! Minutes from Disney, Warner Bros., NBC, and Universal Studios.
- All units have private laundry rooms
- Highly desirable Burbank neighborhood, bordering Toluca Lake, with easy access to local favorites like Jinya Ramen, Don Cuco, and Gindi Thai.
- Close proximity to Whole Foods, Magnolia Park's boutique shops, and a wide variety of dining and entertainment options.
- Stunning craftsmanship and attention to detail throughout the property, including a beautiful handcrafted ceramic walkway.