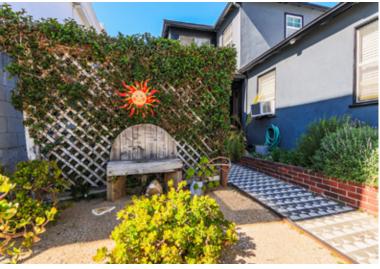

Each unit features its own private yard or patio, creating a warm and inviting atmosphere that feels like home. The attached garages provide secure parking but also present an incredible opportunity, with the potential to convert them into ADUs for substantial value add. Delivered with two vacant units, the next owner has the flexibility to set market rents or move in and experience firsthand the uniqueness of this remarkable property. Triplexes with this level of care and character are almost impossible to find, making 3815 W Heffron truly rare.

#### **INVESTMENT HIGHLIGHTS**

- Rare opportunity to own one of the nicest triplexes in Burbank
- Current 4.24% cap rate with significant upside potential—pro forma cap rate of 4.78%!
- Two VACANT units at close! Perfect for an owner occupier or to set market rents!
- NO LOCAL RENT CONTROL!
- Each unit includes its own private yard/patio, offering privacy and a peaceful retreat for tenants.
- Incredible value-add opportunity with garages that can be potentially converted into ADUs, adding substantial rental income.
- Exceptional location! Minutes from Disney, Warner Bros., NBC, and Universal Studios.
- All units have private laundry rooms
- Highly desirable Burbank neighborhood, bordering Toluca Lake, with easy access to local favorites like Jinya Ramen, Don Cuco, and Gindi Thai.
- Close proximity to Whole Foods, Magnolia Park's boutique shops, and a wide variety of dining and entertainment options.
- Stunning craftsmanship and attention to detail throughout the property, including a beautiful handcrafted ceramic walkway.