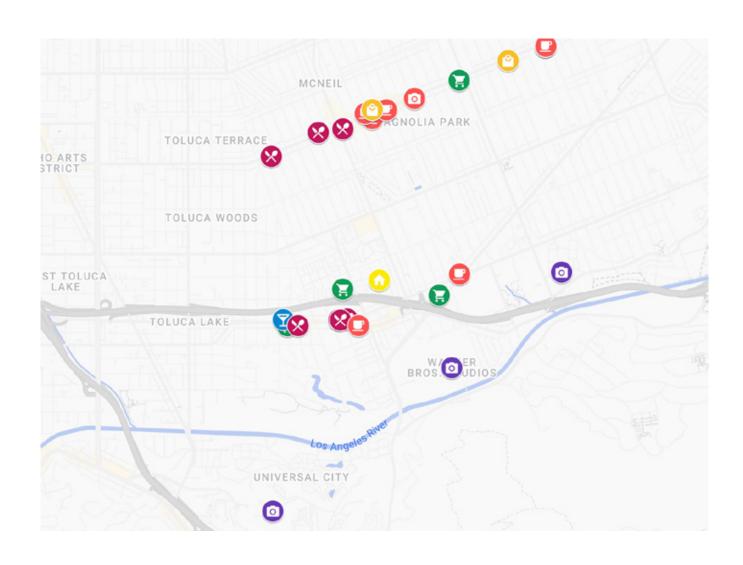

#### **LOCATION HIGHLIGHTS**

- Located in the vibrant Magnolia Park neighborhood, just a short drive to Toluca Lake!
- Minutes from trendy restaurants and bars, including Priscilla's, Bodega Malbec, Forman's Whiskey Tavern, Porto's Bakery, Coffee Commissary, and more.
- Close to countless entertainment and shopping destinations, such as NoHo Gallery LA, AMC Burbank, Studio City Plaza, Universal CityWalk Hollywood and more.
- Only a short drive to Whole Foods, Amazon Fresh, Vons, Trader Joe's, and Target, offering great convenience for tenants and owneroccupants.
- Located near major entertainment studios like Warner Bros. Studios, Disney Studios, and Universal Studios Hollywood, as well as high-paying creative and tech job hubs, this area attracts premium rents and top-tier tenants!
- Tucked in one of Burbank's most desirable neighborhoods, just minutes from Toluca Lake, and Studio City, this location provides a peaceful retreat with convenient access to dining, shopping, and cultural attractions.

#### LOCATION HIGHLIGHTS MAP

- 3815 W Heffron Dr
- 1t's A Wrap
- Pinup Girl Boutique
- OR Romancing the Bean Cafe
- Three Sisters Coffee and Tea
- The Palm Coffee Bar
- BLVD Cafecito
- Priscilla's Coffee
- Black Elephant Coffee
- Offee Commissary
- Porto's Bakery and Cafe
- 😵 Tequilas Cantina
- Morrison Bar and Grill
- World Empanadas
- Mendocino Farms
- S Toycaya Organica
- Sweetsalt
- 😵 Bob's Big Boy
- 🖸 Tony's Darts Away
- Forman's Whiskey Tavern
- 😡 Whole Foods
- ☑ Vons
- G Trader Joe's
- Handy Market
- Disney Studios
- Warner Bros. Studios
- Universal Studios