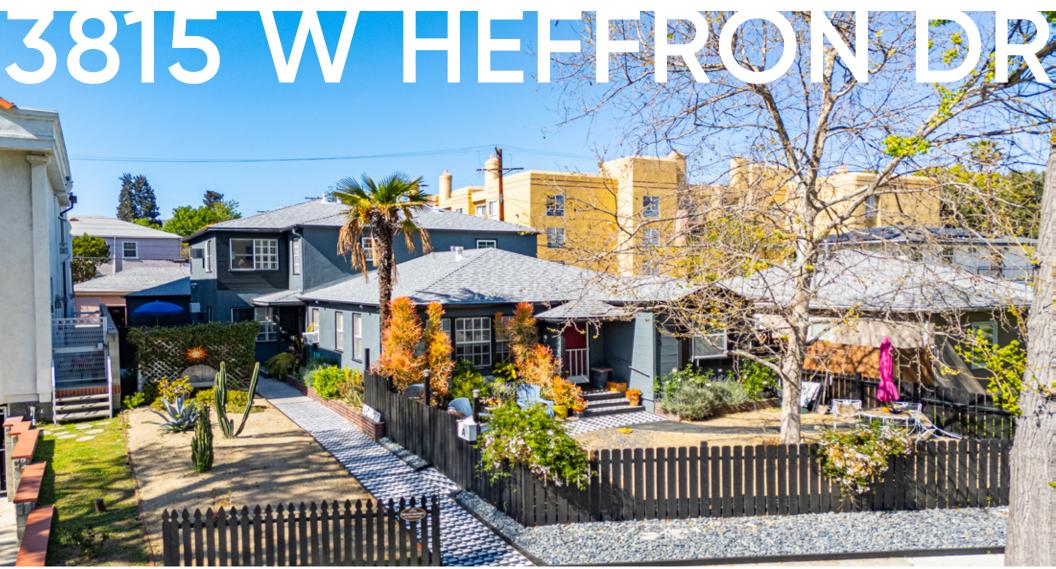

#### **OFFERING SUMMARY**

The 2-4 Unit Specialists are pleased to present 3815 W Heffron, one of the most stunning and emotionally captivating triplexes in all of Burbank. It is incredibly rare to find any multi-family property with this level of beauty, charm, and pride of ownership. The moment you walk through, you will feel an immediate connection—you will want to own it. Every inch of this triplex has been lovingly maintained, from the handcrafted ceramic walkway to the pristine interiors and private outdoor spaces. With a current cap rate of 4.24% and a pro forma cap rate of 4.78%, this property possesses huge upside potential. 3815 W Heffron truly stands out among all other properties in Burbank and is a must see.

Each unit features its own private yard or patio, creating a warm and inviting atmosphere that feels like home. The attached garages provide secure parking but also present an incredible opportunity, with the potential to convert them into ADUs for substantial value add. Delivered with two vacant units, the next owner has the flexibility to set market rents or move in and experience firsthand the uniqueness of this remarkable property. Triplexes with this level of care and character are almost impossible to find, making 3815 W Heffron truly rare.

Beyond its unmatched charm, the location is unbeatable. Just minutes from Disney, Warner Bros., NBC, and Universal Studios, this property sits in one of the most desirable neighborhoods, right next to Toluca Lake. Residents will love being close to top restaurants like Jinya Ramen, Don Cuco, Gindi Thai, and Priscilla's Coffee, as well as Whole Foods, Magnolia Park's boutique shops, and the scenic trails of Griffith Park. This isn't just an investment—it's a one-of-a-kind opportunity that won't last long. Contact us today for a private showing before this gem is gone!